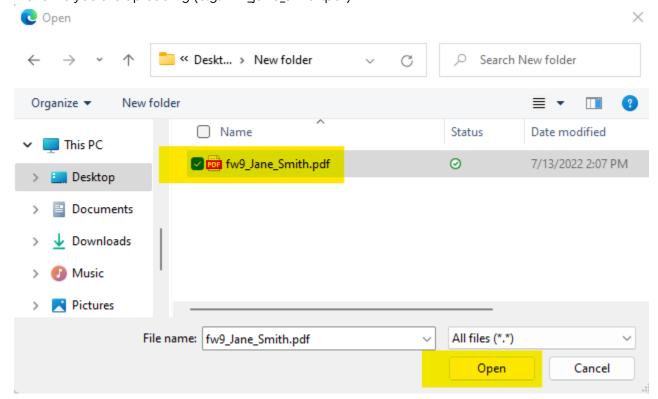

3) Select the Upload button

4) Navigate to the location of your document. Please be sure to have your first and last name in the filename you are uploading (e.g. fw9\_jane\_smith.pdf)

5) You should now see your file successfully uploaded.