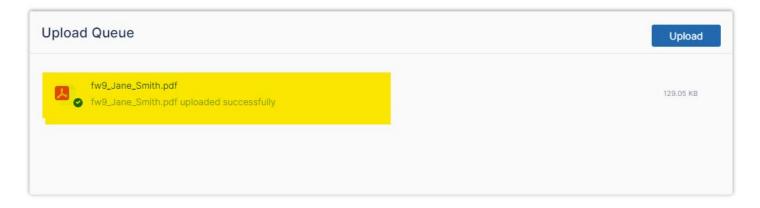

3) Select the Upload button

4) Navigate to the location of your document. Please be sure to have your first and last name in the filename you are uploading (e.g. fw9\_jane\_smith.pdf)

5) You should now see your file successfully uploaded.