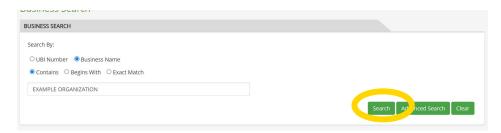

- 1. Go to https://ccfs.sos.wa.gov/
- 2. Log in or create an account on the Washington Corporations and Charities Filing System's website.
- 3. Select "Business Search" from the green bar on the lefthand side of the page.

4. Search for your organization using the name of your group or your Washington Unified Business Identifier (UBI) number. Then click the green "Search" button.

- 5. Click on the name of your organization from the resulting list.
- 6. Scroll down to the bottom of your Business Information page. Then click the green "Filing History" button.