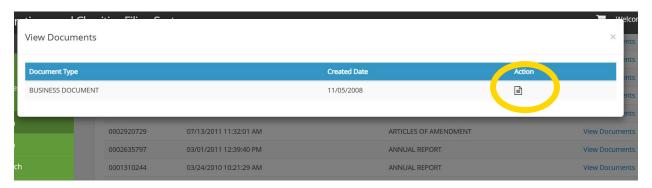

7. Scroll down to the bottom of the list of documents filed and click "View Documents" next to where it says, "Articles of Incorporation".

8. Click the document icon in the pop-up window under where it says "Action" to download your incorporation documents.