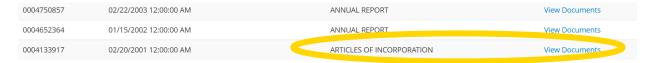

7. Scroll down to the bottom of the list of documents filed and click "View Documents" next to where it says, "Articles of Incorporation".

8. Click the document icon in the pop-up window under where it says "Action" to download your incorporation documents.